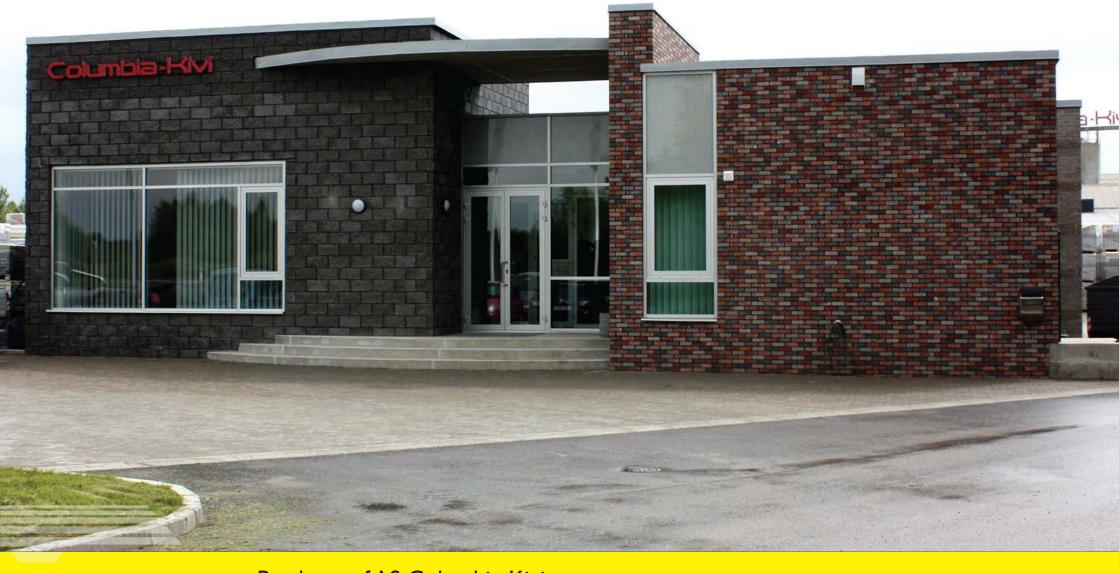

## Products of AS Columbia-Kivi

Location: Vana-Kastre, Tartumaa

Supporting structure of the building: concrete blocks by Columbia-Kivi

Facade: various facade slabs by Columbia-Kivi

Products of AS Muuga Betoonelement