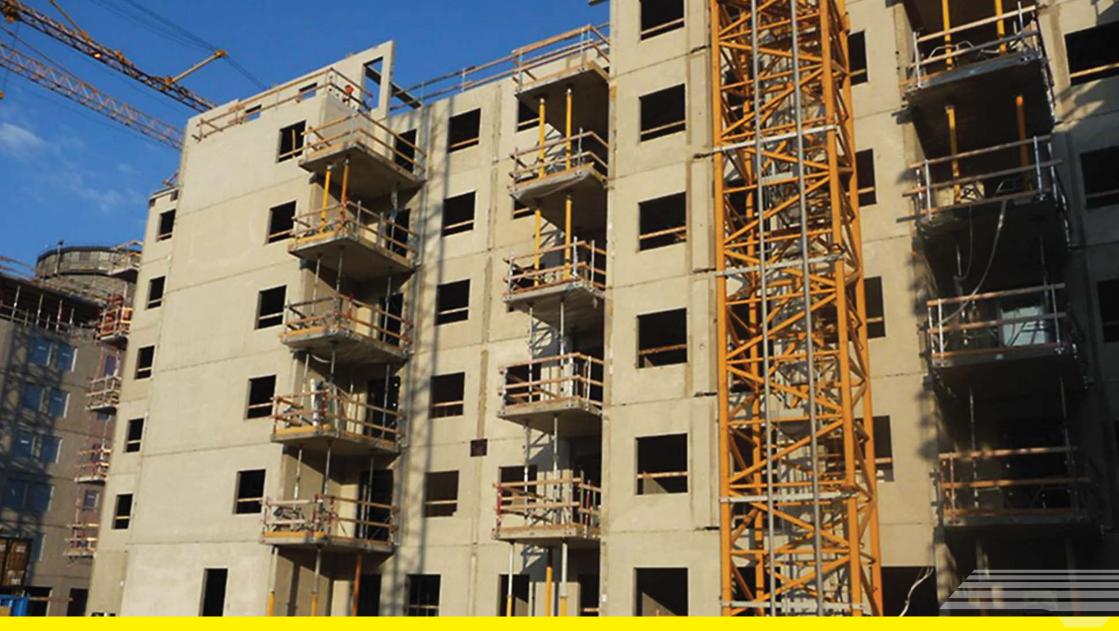

### **AS Muuga Betoonelement**

- > Ready-mixed concrete
- > Hollow core slab extruders
- > Wall and stair elements
- Poles/beams

The company was established in 2006. Production was started in the beginning of 2008 when a new production facility was opened in Tallinn, in the immediate vicinity of Muuga Port. The company applies a wall panel manufacturing technology that is the latest in Estonia and one of the most up-to-date in Europe. The capacity of the plant is 100,000 m2 of wall panels and 100,000 m2 of ceiling panels annually. The company is able to manufacture panels both for special-designed projects and standard solutions.

# Muuga Betoonelement

Location: Tallinn

Contracting entity: AS Rand & Tuulberg Grupp

Project Manager: Kristjan Kotkas